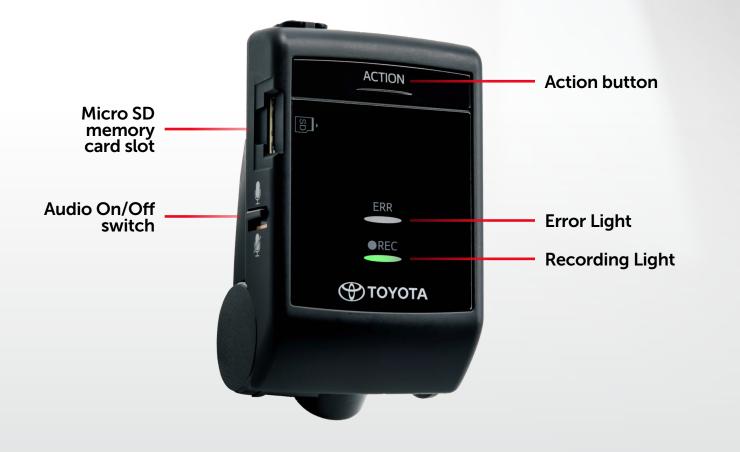

#### **MICRO SD MEMORY CARD**

Note that the included micro SD card must be inserted into the camera for it to function.

#### **AUDIO SWITCH**

Audio recording can be disabled or enabled using the Audio On/Off switch.

#### **INTERESTING EVENT** RECORDING

To capture interesting events during your travels, guickly push the Action button on the camera. The camera will automatically protect the past 12 seconds and the following 8 seconds to the micro SD card.

#### **ADVENTURE MODE**

To capture and protect long stretches of video/audio while driving, push and hold the Action button on the camera until the camera emits three short, hightone beeps (typically 1 second). Up to 87 approximate minutes of footage will be automatically protected.