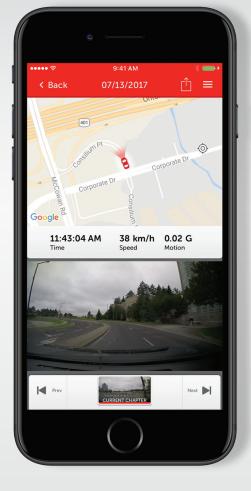

## TOYOTA GENUINE DASH CAMERA MOBILE APP

GET IT ON

**Google Play** 

The Toyota Genuine Dash Camera can be paired wirelessly to any smartphone via a Wi-Fi connection. The video and audio recorded by the dash camera can then be played back on your smartphone. Various dash camera settings can be changed using the mobile app.

To make use of this feature, download the application, called **TOYOTA DASH CAMERA** from Google Play Store or Apple App Store. It is important to note that the viewer app

|                                                                                                                                                                                | 0                                            |
|--------------------------------------------------------------------------------------------------------------------------------------------------------------------------------|----------------------------------------------|
| ••••• <del>?</del>                                                                                                                                                             | 9:41 AM 🔹 🕴 100% 🕳 +<br>TOYOTA DASH CAMERA 🗮 |
|                                                                                                                                                                                | Trips                                        |
| 6                                                                                                                                                                              | Today 08:58:09 AM ^                          |
| $\bigcirc$                                                                                                                                                                     | 09:00:06 AM                                  |
| $\begin{tabular}{ c c c c } \hline \bullet & \bullet &$ | 08:59:27 AM                                  |
| $\begin{tabular}{ c c c c } \hline \bullet \end{tabular}$                                                                                                                      | 08:58:48 AM                                  |
| $\bigcirc$                                                                                                                                                                     | 08:58:09 AM                                  |
| 6                                                                                                                                                                              | Yesterday 02:51:23 PM $\sim$                 |
| 0                                                                                                                                                                              | Yesterday 09:00:38 AM $\sim$                 |
| 6                                                                                                                                                                              | 06/06/2017 03:53:19 PM ~                     |
| <b>o</b><br>Trips                                                                                                                                                              | Events Adventures                            |
|                                                                                                                                                                                | $\bigcirc$                                   |