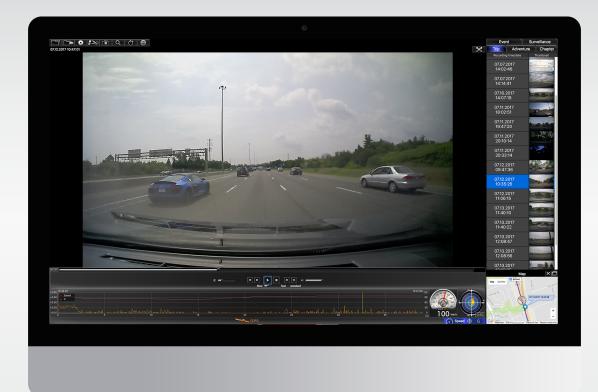

### **COMPUTER SOFTWARE**

Video and audio recordings from the dash camera's micro SD card can be played back and saved on a computer. Various settings for the dash camera can be changed on the computer using the viewer software.

### THE SOFTWARE CAN BE DOWNLOADED HERE:

https://www.toyota.ca/toyota/en/ parts-service/accessories Follow the instructions on the screen to perform the installation. When it is complete, a shortcut icon for **DASH CAM VIEWER** will be created on the Desktop. Insert the micro SD card from the dash camera into the card reader device provided and connect the device to the computer.

To change settings for the dash camera select Settings-Camera Settings from the Menu on the main screen. When the micro SD card is reinserted into the dash camera and the ignition key is turned on, the new settings will take effect.